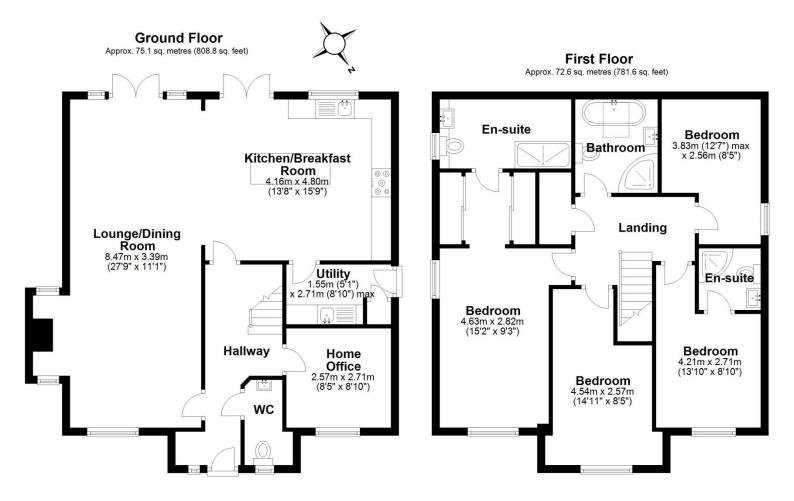

Ground floor: Entrance porch, inner hallway, ground floor wc, home office room, expansive lounge/dining room with feature brick inglenook fireplace and French doors, attractive open plan integrated kitchen, utility room, gas central heating and double glazing. First floor: Primary bedroom with dressing area and spacious en-suite shower room, guest bedroom with en-suite shower room, two further good sized bedrooms. and family bathroom with role top bath and separate corner shower. Excellently spacious driveway suitable for a number of vehicles, lawn areas and patio.

Sales 01952 641111

email: harwood@harwoodestates.com

Lettings 01952 505505

Total area: approx. 147.7 sq. metres (1590.4 sq. feet)

Tenure We are advised by the vendor that the property is Freehold

Council Tax Band New Build Awaiting conformation