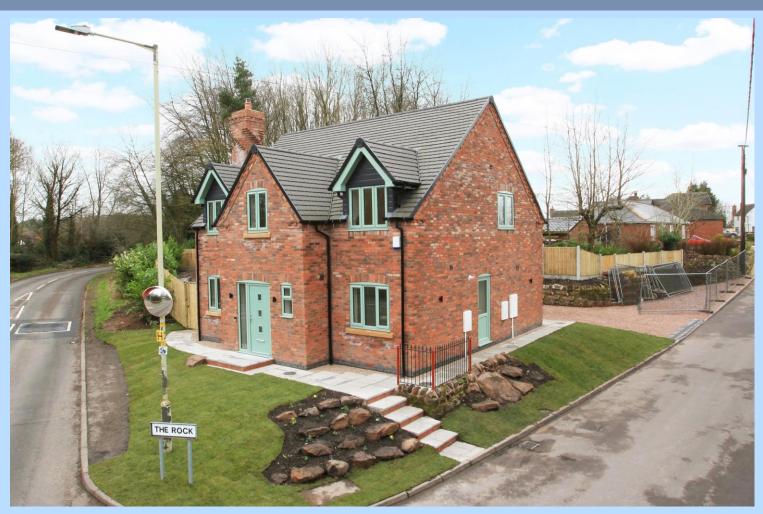

## THE ESTATE AGENT

44-46 market street, wellington, telford. shropshire. TF1 1DT

12a The Rock, The Rock, Telford, Shropshire, TF3 5AB

Offers in Excess of £475,000

Excellently presented bespoke executive style newly built Four Bedroom Detached Property Providing approximately 147.7 sq metres ( 1590.4 sq feet ) of excellently spacious living space A thoughtfully designed and beautifully presented property with many features and charm . A wonderful added feature is the bespoke twisted chimney. Situated within a much sought after area, perfectly located for the Telford Town Centre, Telford Train Station, M54 link and local road network connections.

Ground floor: Entrance porch, inner hallway, ground floor wc, home office room, expansive lounge/dining room with feature brick inglenook fireplace and French doors, attractive open plan integrated kitchen, utility room, gas central heating and double glazing. First floor: Primary bedroom with dressing area and spacious en-suite shower room, guest bedroom with en-suite shower room, two further good sized bedrooms. and family bathroom with role top bath and separate corner shower. Excellently spacious driveway suitable for a number of vehicles, lawn areas and patio.